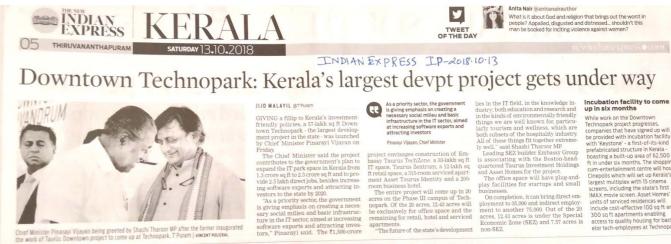

# Taurus Downtown at Technopark

Government's thrust on knowledge-based industries, says Chief Minister

### STAFF REPORTER

THRUVANANTHAPURAM The State government is laying its developmental thrust on knowledge-based industries, Chief Minister Pinarayi Vijayan has said. He was speaking after launching the Taurus Downtown Trivandrum project here on Friday.

"Technopark is the first IT park in India. Ever since this government came to office, we have been making every effort to ensure that it becomes a world-class facility by upgrading its capacities, setting up global industries and attracting fresh talent. We aim at increasing software export and at preparing the basic physical infrastructure for attracting investors. The arrival of tech giants such as Nissan and Fujitsu are positives. The launching of Downtown project fits neatly into these larger scheme of things," he said.

#### On 20 acres

Downtown Trivandrum, being developed by Taurus Investment Holdings along with its partners Embassy

Chief Minister Pinarayi Vijayan greets Taurus chairman and founding partner Lorenz Reibling at the inauguration of Taurus Downtown Trivandrum at Technopark in Thiruvananthapuram on Friday. Shashi Tharoor, MP, is seen. •c. RATHEESH KUMAR