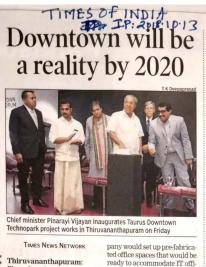

Intruvananthapuram: Phase I works of the Taurus Downtown Technopark project, which formally began on Friday, will be completed by August 2020. The biggest foreign investment in the construction sector of the IT field after Smart City, the Rs 1500-crore project is all set to bring major changes to IT sector. While inaugurating the event, chief minister Pinarayi

event, chief minister Pinarayi Vijayan said that plans were afoot to increase Tf park space in the state from 1.3 crore square feet to 2.3 crore square feet. The CM said that such a massive expansion in the IT parks space would enable the creation of 2.5 lakh direct jobs besides increasing software export and attracting investors to the state.

"As a priority sector, the government is giving emphasis to creating a necessary social milieu and basic infrastructure in the IT sector, aiming at increasing software export and attract investors," the CM said. He unveiled the model of the project on the occasion.