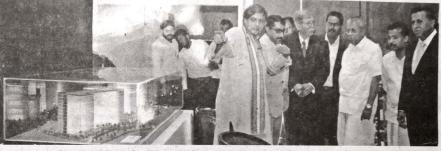

"As a priority sector, the government is giving emphasis to creating a necessary social milieu and basic infrastructure in the IT sector, aiming at increasing software export and attract investors," the CM said. He unveiled the model of the project on the occasion.

Continued on Pg 10

Chief Minister Pinarayi Vijayan and Thiruvananthapuram MP Shashi Tharoor take a look at the model of the Taurus Downtown project planned at Technopark phase-III campus at the launch of the work on Friday. Taurus chairman and managing director Lorenz Reibling is also seen. -A.V. MUZAFAR

'ടോറസ് ഡൗൺ ടൗൺ ട്രിവാൻഡ്രം' പദ്ധതി നിർമാണോദ്ഘാടനം നിർവഹിച്ച മുഖ്യമന്ത്രി പിണറായി വിജയന് ടോറസ് ചെയർമാൻ ലോറൻസ് റെയ്ബിലിങ്ങും എംഡി അജയ്പ്രസാദും നിർമിതികളുടെ മാതൃക വിശദീകരിക്കുന്നു. ശശി തരൂർ എംപി, ഭമയർ വി കെ പ്രശാന്ത് തുടങ്ങിയവർ സമീപം

### Taurus Investment Holdings launches its first project in India-Downtown Trivandrum

Friday, October 12, 2018 Thiruvananthapuram

Taurus Investment Holdings, together with its partners – Embassy Group and Asset Homes, formally kick started its first investment in India by launching **DOWNTOWN TRIVANDRUM**- a landmark project located at the heart of Technopark, Trivandrum. The ceremony was inaugurated by the Chief Minister Shri. Pinarayi Vijayan, in the presence of Shri. Shashi Tharoor MP, Prof. Lorenz Reibling - Chairman and Founding Partner, Taurus Investment Holdings, Mr.Jitu Virwani, Chairman and MD, Embassy Group and Mr. Sunil Kumar, Managing Director of Asset Homes. The CM also unveiled a 3D model of Downtown Trivandrum project at the function.