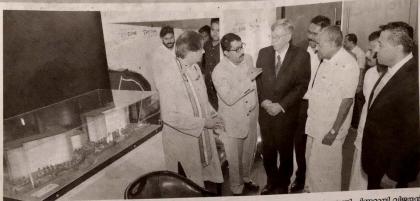

'ടോറസ് ഡൗൺ ടൗൺ ട്രിവാൻഡ്രം' പദ്ധതി നിർമാണോദ്ഘാടനം നിർവഹിച്ച മുഖ്യമന്ത്രി പിണറായി വിജയന് ടോറസ് ചെയർമാൻ ലോറൻസ് റെയ്ബിലിങ്ങും എംഡി അജയ്പ്രസാദും നിർമിതികളുടെ മാതൃക വിശദീകരിക്കുന്നു. ശശി തരൂർ എംപി, ഭമയർ വി കെ പ്രശാന്ത് തുടങ്ങിയവർ സമീപം