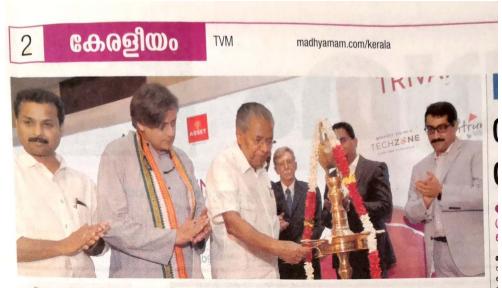

| MADHYAMAM                          |  |  |  |  |
|------------------------------------|--|--|--|--|
| Edition: Language Page Circulation |  |  |  |  |
| All Editions Malayalam 02 9,04,000 |  |  |  |  |

ടെക്നോപാർക്കിലെ ഡൗൺ ടൗൺ ട്രിവാൻഡ്രം പദ്ധതിയുടെ നിർമാണോദ്ഘാടനം മുഖ്യമന്ത്രി പിണറായി വിജയൻ നിർവഹി ക്കുന്നു. മേയർ വി.കെ. പ്രശാന്ത്, ശശി തരൂർ എം.പി, ടോറസ് മാനേജിങ് ഡയറക്ടർ ഇന്ത്യ അജയ്പ്രസാദ് തുടങ്ങിയവർ സമീപം