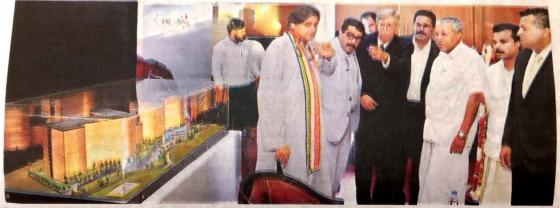

Continued on Pg 10

Chief Minister Pinarayi Vijayan and Thiruvananthapuram MP Shashi Tharoor take a look at the model of the Taurus Downtown project planned at Technopark phase-III campus at the launch of the work on Friday. Taurus chairman and managing director Lorenz Reibling is also seen. -A.V. MUZAFAR