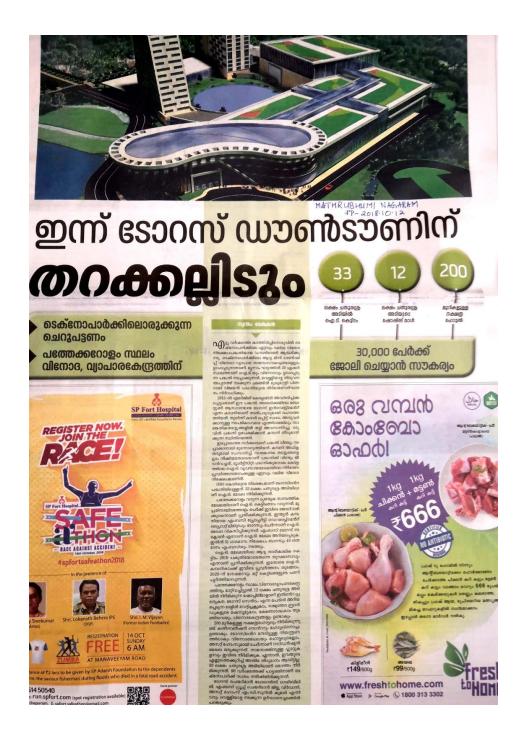

# ഡൗൺ ടൗൺ ട്രിവാൻഡ്രം പദ്ധതിക്കു തുടക്കമായി <sup>™ ്പ്പു</sup> ്വാം ്വാം

1500 കോടിയുടെ നിക്ഷേപം

### നിർമാണമേഖല 57 ലക്ഷം ചതുരശ്രയടി

തിരുവനന്തപുരം 🕨 ടെക്നോ പാർക്കിലെ ഐ.ടി. അടിസ്ഥാന സൗകര്യവികസന പദ്ധതിയായ 'ഡൗൺടൗൺ ട്രിവാൻഡ്രം' പദ്ധതി തുടങ്ങി. അമേരിക്ക യിലെ ബോസ്റ്റൺ ആസ്ഥാന മായ ടോറസ് ഇൻവെസ്റ്റ്മെൻറ് ഹോരംഡിങ്സും ഇന്ത്യയിലെ പ്രമുഖ നിർമാണക്കമ്പനിയായ എംബസി ഗ്രൂപ്പിൻെറ പ്രോപ്പർ ട്ടി ഡെവലപ്മെൻറ് പ്രൈവറ്റ് ലി മിറ്റഡും ചേർന്നാണ് പദ്ധതി നട പ്പാക്കുന്നത്. മുഖൃമന്ത്രി പിണറാ യി വിജയൻ നിർമാണോദ്ഘാട നം നിർവഹിച്ചു.

കേരളത്തിലെ മൊത്തം ഐ.ടി.പാർക്ക് വിസ്തൃതി 1.3

🖸 തിരുവനന്തപുരം ടെക്നോപാർക്കിലെ ഡൗൺ ടൗൺ പദ്ധതിയുടെ തറക്കല്ലിടൽ മുഖ്യമന്ത്രി പിണറായി വിജയൻ നിർവഹിക്കുന്നു. മേയർ വി.കെ.പ്രശാന്ത്, ശശി തരൂർ എം.പി., ജിട്ടു വിർവാനി, ലോറൻസ് റെയ്ബിലിങ്, വി.സുനിൽ കുമാർ, അജയപ്രസാദ് എന്നിവർ സമീപം