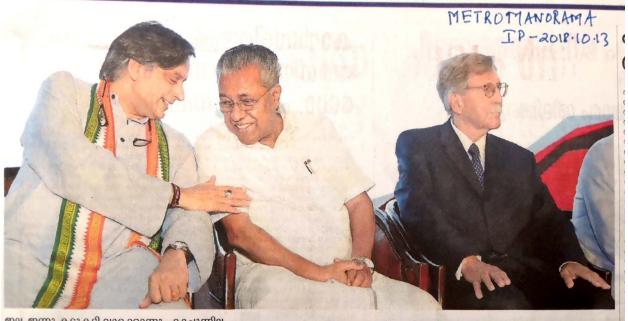

#### On 20 acres

Downtown Trivandrum, being developed by Taurus Investment Holdings along with its partners Embassy

Chief Minister Pinarayi Vijayan greets Taurus chairman and founding partner Lorenz Reibling at the inauguration of Taurus Downtown Trivandrum at Technopark in Thiruvananthapuram on Friday. Shashi Tharoor, MP, is seen. •c. RATHEESH KUMAR

Continued on Pg 10

Chief Minister Pinarayi Vijayan and Thiruvananthapuram MP Shashi Tharoor take a look at the model of the Taurus Downtown project planned at Technopark phase-III campus at the launch of the work on Friday. Taurus chairman and managing director Lorenz Reibling is also seen. -A.V. MUZAFAR

Chief Minister Pinarayi Vijayan being greeted by Shashi Tharoor MP after the former inaugurated the work of Taurús Downtown project to come up at Technopark, TPuram j vwcewr Purckar.

apartments. "The future of the state's development