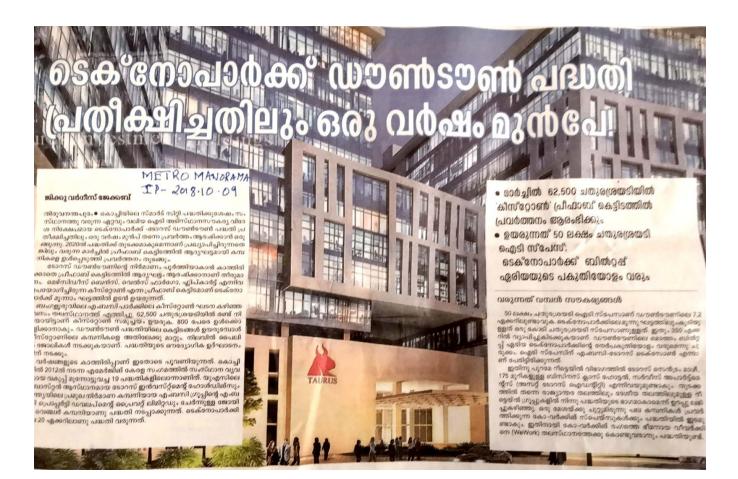

### ടോറസ്-എംബസി ഡൗൺടൗണിന്റെ ആദ്യഘട്ടം 2020ൽ ന് പ്രംഗംഗം പ്ര

📕 ടെക്നോപാർക്കിലെത്തുന്നതു 2,000 കോടിയുടെ പദ്ധതി

മനോരമ ലേഖകൻ

തിരുവനന്തപുരം ടെക്നോപാർക്കിലെ ത്തുന്ന 2,000 കോടി രൂപയുടെ ഐടി അടി സ്ഥാന സൗകര്യ വികസന പദ്ധതിയായ ടോസ്.എംബസി ഡൗണ്ടൗണിന്റെ ആദ്യ ഘട്ടം 2020 ഓഗസ്റ്റിൽ യാഥാർഥ്യമാക്ടം 33 ലക്ഷം ചതുരശ്ര അടിയിലുള്ള ആദ്യ എ ഗ്രേഡ് ഐടി കോപ്ലംക്സ്. 12 ലക്ഷ ചതുര ശ്രന്താണിലെന്റെ മോപ്പിന്റെ അടിയിലുള്ള ശ്രന്താണിലുള്ള ഷോപ്പിന്റെ മാറ്റിന്റെ തിയറ്റർ അടങ്ങിയ കേരളത്തിലെ എറ്റവും പല്രിയമൾട്ടിപ്പുക്സ്, 315 സർവീസ്ഡ് അപാർ ട്ട്രമെന്റുകൾ എന്നിവ അടങ്ങുന്നതാണ് ആദ്യ ഘട്ടം. ഞെടാമത്ത ഐടി കെട്ടിടവും 200 മു റികളാളം ബിസിനസ് ക്ലാസ് ഹോട്ടലും 2021 എപ്പിലിൽ പൂർത്തിയാകുമെന്നു ടോറെസ് ഗ്രേഷ്ട്രിം മോർ ലോറാൻസ് റെയ്ബ്ലിങ് പറഞ്ഞ, 30,000 പേർക്കു നേരിട്ടുള്ള തൊഴി ലവസരങ്ങളാണ്യ പ്രത്തിയാകാൻ കാത്തുനിൽ

ല് പറഞ്ഞു പൂർത്തിയാകാൻ കാത്തുനിൽ കാതെ താൽക്കാലികമായി നിർദിമരുന്ന കി സ്റ്റോൺ പ്രീഫാബ്രിക്കേറ്റഡ് കെട്ടിടത്തിൽ അടുത്ത മാർച്ച് മുതൽ മുൻനിര ഐടി കമ്പ നിക്കളത്തും. എടി കോംപ്ലക്സ് പൂർത്തി യാകുമ്പോൾ അങ്ങോട്ട് മാറും. പദ്ധതിയുടെ നിർമാണോദ്ഘാടനം മുഖ്യമുന്തി പിണാറാ യി വിജയൻ നിർവഹിച്ചു. ടെക്നോപാർക് മുന്നാം ഘട്ടത്തിലെ 20 ഏക്കറിലെ 50 ലക്ഷം. ചതുരംശയടിയിലാണ് പദ്ധതി. ജിയോമെർ മൽ എളിൽ സാത്തേതിന്റെ ജീവയോഗിച്ച് രാജ്യമെത്തിലെ 20 എക്കറിലെ 50 ലക്ഷം. ചതുരംശയടിയിലാണ് പദ്ധതി. ജീയോമെർ മൽ എളിൽ സാത്രേതിന്റെ ജീവയോഗിച്ച് രാജ്യമെൽക്കാണു ഡൗൺടൗൺ. ഐടെി (ഇന്റിമെൻ സിറ്റ് സങ്കർപമാണു നടപ്പാക്കുക. ഒരു മേമയ്ക്കു പുറ്റുമിരുന്നു പല കമ്പനി