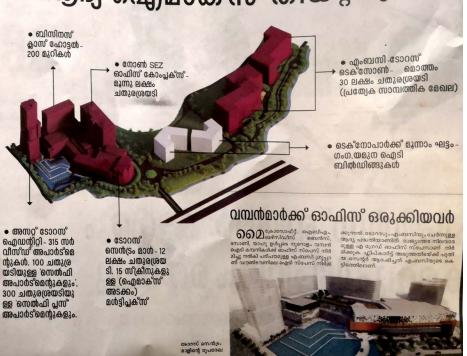

The project envisages construction of Emhassy Taurus TechZone, a 33-lakh squarus TechZone, a 33-lakh square feet IT space, Taurus Zentrum, a12-lakh square feet retail space, 315-room service apartment Asset Taurus Identity and a 200-room business hotel. A 15-screen multiplex managed by Cinepolis will also be part of the project. It will house the state's first imax screentoo.

The total built-up area of the project is 57 lakh square feet. The entire project will come up in 20 acres in phase III campus of Technopark. Of the total 20 acres, 12.43 acres will be exclusively for office space and remaining for retail, hotel and serviced apartments.

Group and Asset Homes, is a mixed-use project with 55 lakh square feet of built-up space in 20 acres of land located within Phase 3 of Technopark.

The project will consist of Embassy Taurus TechZone, an office complex having 33 lakh square feet of collaborative workspace; Taurus Zentrum, a 12-lakh square feet retail and entertainment centre; Asset Taurus Identity, 315 units of serviced residences; and a 200-key Business Hotel. Shashi Tharoor, MP, said that political parties had been able to come together despite their differences for the common goal of the city's development.

### ഒറ്റനോട്ടത്തിൽ:

• എംബസി-ടോറസ് ടെക്സോൺ- മൊ ത്തം 33 ലക്ഷം ചതുരശ്ര അടി (30 ലക്ഷം ചതുരശ്ര അടിയും പ്രത്യേക സാമ്പത്തിക മേഖലസിൽ).

 ടോറസ് സെൻട്രം.മാൾ- 12 ലക്ഷം ചതു രശ്ര അടിയിൽ. മൾട്ടിപ്പക്സ്, മാളിനു പു റമേ 200 മുറികളുള്ള ബിസിനസ് ക്ലാസ് ഹോട്ടൽ.

ം അസ്റ്റ് ടോറസ് ഐഡന്റിറ്റി- 315 സർ വീസ്ഡ് അപാർട്ട്മെന്റുകൾ. 100 ചതുര ശ്രങ്ങടിയുള്ള 'സെൽഫി അപാർട്ട്മെന്റു കളും', 300 പതുരശ്രയടിയുള്ള 'സെൽഫി പ്പസ് അപാർട്ട്മെന്റുകളും.

പ്രംബാപുള്ള പ്രാശ്നപ്പ് അവാദ്യാണ്ണ കളും, 300 ചര്വാശാപ്പ് അവാദ്യാണ്ണ പ്ലസ് അപാര്ട്ട്മെന്റുകളും. ഭകരളത്തിലെ ആദ്യ ഐമാക്സ് തിയ റ്റർ- 15 സ്ക്നീറുകളുമായി കേരളത്തിലെ ക്ലറവും വലിയ മശ്ട്ടിപ്പക്സ് തിയറ്ററാണു ഡൗൺടൗണിൽ ആരംഭിക്കുന്നത്. പ്രോദർശന കമ്പനിയായ ഐമാക്സ് കോർപറേഷന്റെ സാക്തേതികവിദ്യയിൽ സാധാരണ ചലച്ചിത്രങ്ങളിലെ ദൃശ്യങ്ങ ഉളക്കാൾ കൂടുതൽ വലപ്പത്തിലും നെഗ